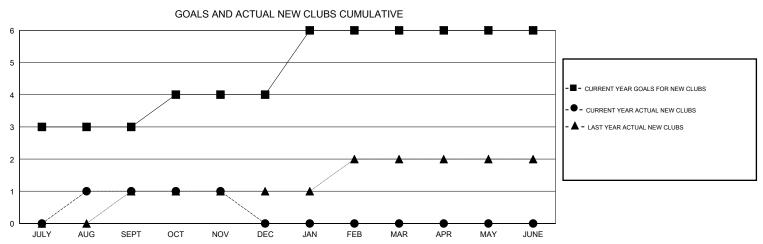

## MONTHLY MEMBERSHIP PROGRESS REPORT

## District 322C4

GMT: LOCATION INDIA GMT CA

| DROPPED CLUBS: 2  DROPPED MEMBERS |     | 13 CLUBS OF 45 ADDED 1 OR MORE<br>NEW MEMBERS | GENDER DISTRIE  MALE  FEMALE    | 823 (66.37%)<br>417 (33.63%) |     |
|-----------------------------------|-----|-----------------------------------------------|---------------------------------|------------------------------|-----|
| DECEASED                          | 1   | CLICK HERE FOR CUMULATIVE                     | TOTAL FAMILY UNIT MEMBERS       |                              | 530 |
| CLUB CANCELLED                    | 52  | MEMBERSHIP DATA                               | FAMILY MEMBERS PAYING HALF DUES |                              | 301 |
| OTHER                             | 60  |                                               |                                 |                              | 301 |
| TOTAL 1                           | 113 |                                               |                                 |                              |     |

Results as of: 11/30/2019