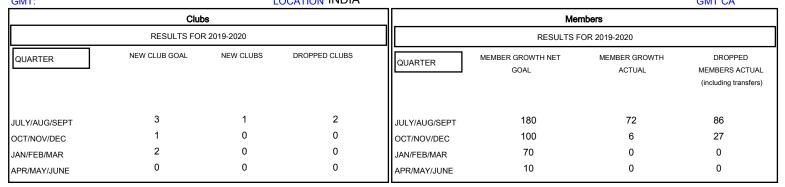

## MONTHLY MEMBERSHIP PROGRESS REPORT

## District 322C4

GMT: LOCATION INDIA GMT CA

| DROPPED CLUBS: 2  DROPPED MEMBERS |     | 13 CLUBS OF 45 ADDED 1 OR MORE<br>NEW MEMBERS | GENDER DISTRIE  MALE  FEMALE    | 823 (66.37%)<br>417 (33.63%) |     |
|-----------------------------------|-----|-----------------------------------------------|---------------------------------|------------------------------|-----|
| DECEASED                          | 1   | CLICK HERE FOR CUMULATIVE                     | TOTAL FAMILY UNIT MEMBERS       |                              | 530 |
| CLUB CANCELLED                    | 52  | MEMBERSHIP DATA                               | FAMILY MEMBERS PAYING HALF DUES |                              | 301 |
| OTHER                             | 60  |                                               |                                 |                              | 301 |
| TOTAL 1                           | 113 |                                               |                                 |                              |     |

Results as of: 11/30/2019