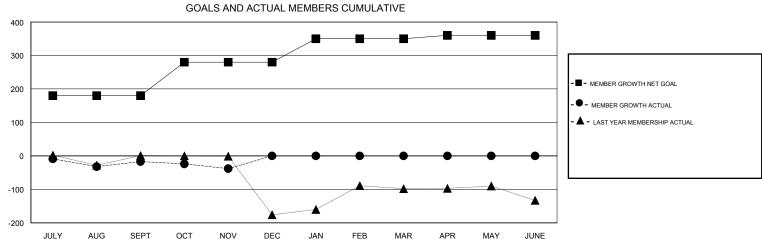

## MONTHLY MEMBERSHIP PROGRESS REPORT

## District 322C4

GMT: LOCATION INDIA GMT CA

| DROPPED CLUBS: 2  DROPPED MEMBERS |     | 13 CLUBS OF 45 ADDED 1 OR MORE<br>NEW MEMBERS | GENDER DISTRIE  MALE  FEMALE    | 823 (66.37%)<br>417 (33.63%) |     |
|-----------------------------------|-----|-----------------------------------------------|---------------------------------|------------------------------|-----|
| DECEASED                          | 1   | CLICK HERE FOR CUMULATIVE                     | TOTAL FAMILY UNIT MEMBERS       |                              | 530 |
| CLUB CANCELLED                    | 52  | MEMBERSHIP DATA                               | FAMILY MEMBERS PAYING HALF DUES |                              | 301 |
| OTHER                             | 60  |                                               |                                 |                              | 301 |
| TOTAL 1                           | 113 |                                               |                                 |                              |     |

Results as of: 11/30/2019